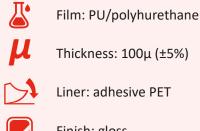

# PRODUCT DESCRIPTION

The BF VARNISH series is made up of super-glossy covering polyurethane films created specifically to give a high-impact brilliance effect and to make the images stand out, even small ones.

The cutting line is highly visible, and the workability of the product is unique; the liner allows easy weeding and easy repositioning of accidentally removed characters.

The 100-micron thickness and its elasticity make the BF VARNISH series pleasant to the touch and conformable on any fabric. It is resistant to washing up to 40°C.

#### **TECHNICAL DATA**

Finish: gloss